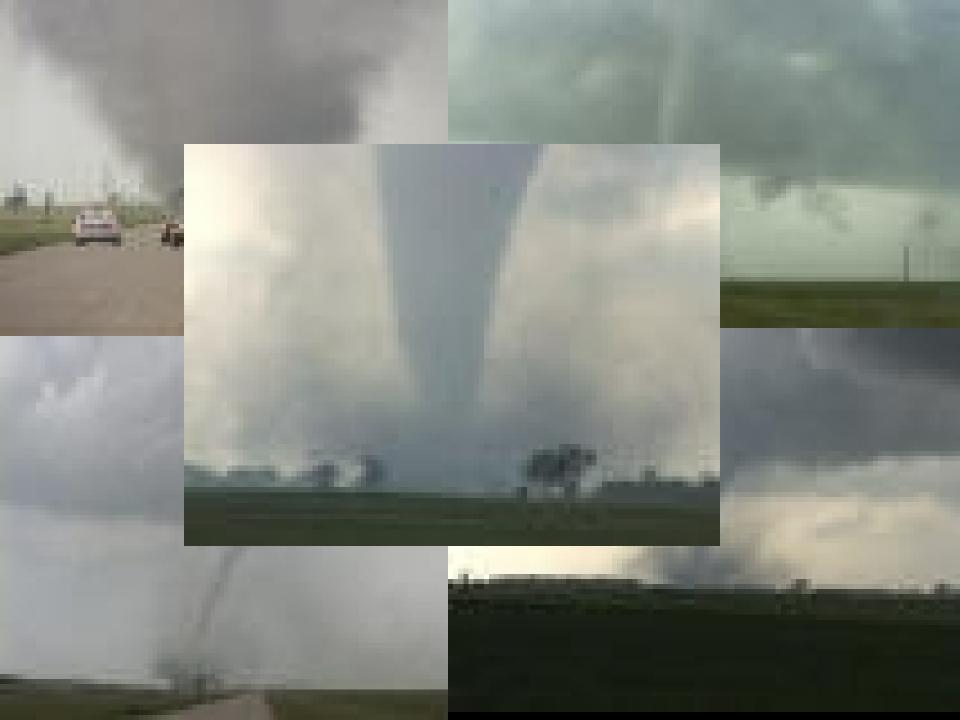

tralia & Europe



## What is a tornado?

A spiraling column of air that descends from a severe thunderstorm, called a supercell.



### How are tornadoes ranked?

# Tornado Intensity Scale: The Fujita Scale of "F-scale"

- F0: 40-72 Damage to chimneys, branches break off. Shallow rooted trees pushed over.
  - F1: 73-112 Mobile homes overturned, cars pushed off roads.
  - F 2: 113-157 Roofs torn from frame houses, mobile homes demolished, large trees uprooted.
  - F3: 158-206 Roofs torn off well built houses, trains overturned, most trees uprooted, heavy
  - F 4: 207-260 Well built houses leveled, cars thrown and large missiles generated.
  - F5: 261-318 Strong frame houses disintegrated, debris carried considerable distances, automo



# One More Ingredient...WIND



# 

# Come together



# Pictures of tornado aftermath...

# so what should Toudo when there is a

# Go chasing!!!!!