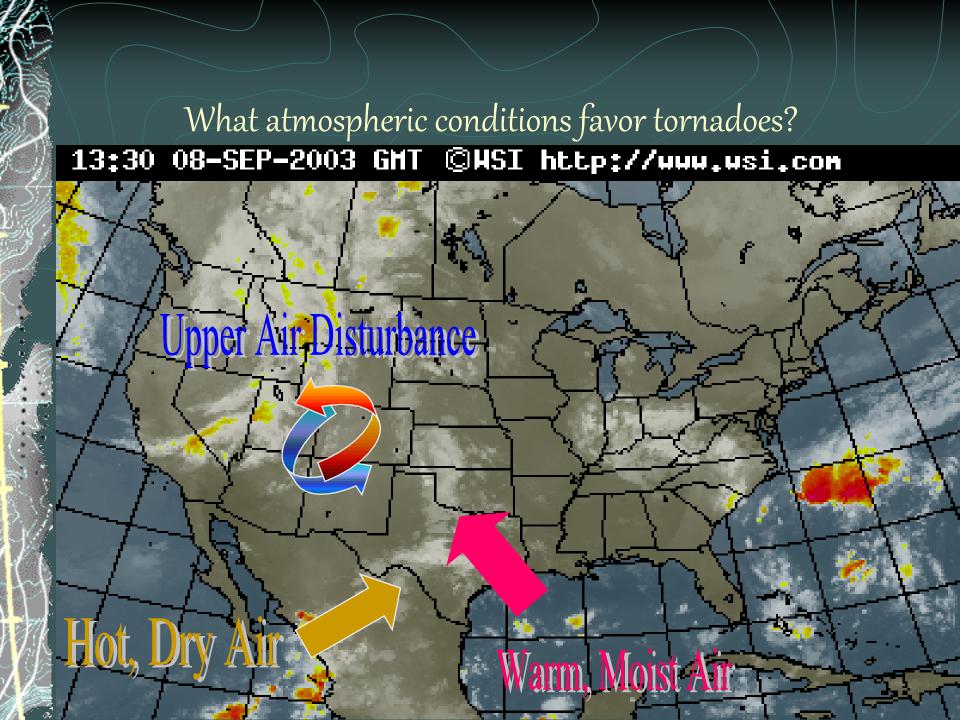

ur in the USA
  - Tornado Alley!!
- Others occur in Australia & Europe



## What is a tornado?

A spiraling column of air that descends from a severe thunderstorm, called a supercell.



### How are tornadoes ranked?

# Tornado Intensity Scale: The Fujita Scale of "F-scale"

- F0: 40-72 Damage to chimneys, branches break off. Shallow rooted trees pushed over.
  - F1: 73-112 Mobile homes overturned, cars pushed off roads.
  - F 2: 113-157 Roofs torn from frame houses, mobile homes demolished, large trees uprooted.
  - F3: 158-206 Roofs torn off well built houses, trains overturned, most trees uprooted, heavy
  - F 4: 207-260 Well built houses leveled, cars thrown and large missiles generated.
  - F5: 261-318 Strong frame houses disintegrated, debris carried considerable distances, automo



# One More Ingredient...WIND



# 

# Come together



# Pictures of tornado aftermath...

# so what should Toudo when there is a

# Go chasing!!!!!