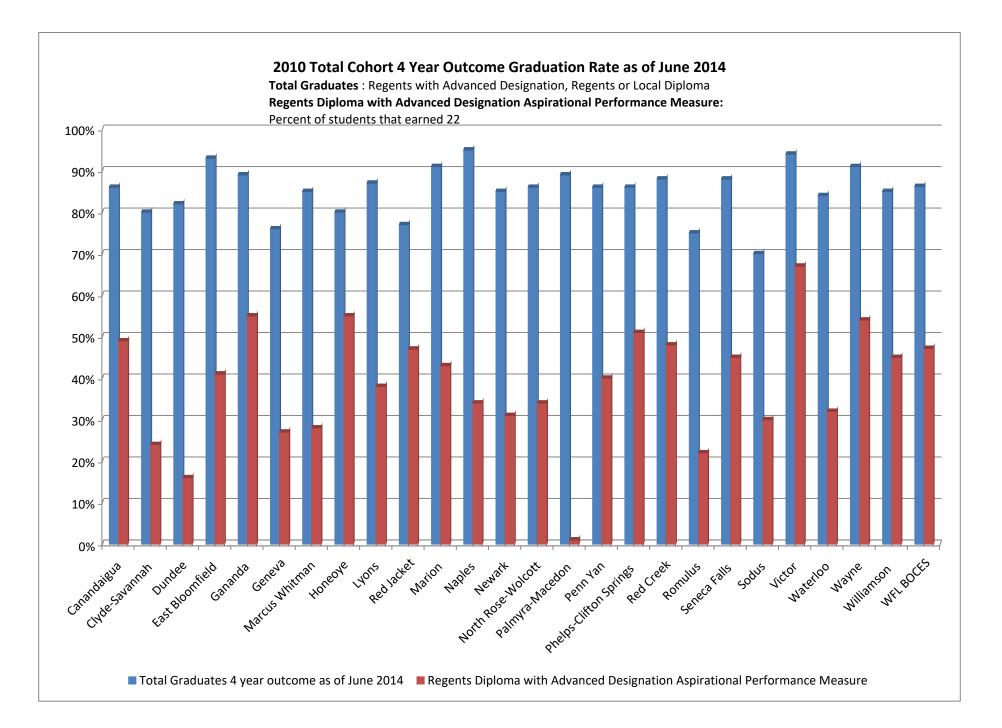

|      | RegentsAdvancedDesignation |      | Total GraduaReger | nts Diploma w |
|------|----------------------------|------|-------------------|---------------|
| 277  |                            | 157  | 86%               | 49%           |
| 53   |                            | 16   | 80%               | 24%           |
| 51   |                            | 10   | 82%               | 16%           |
| 80   |                            | 35   | 93%               | 41%           |
| 85   |                            | 53   | 89%               | 55%           |
| 133  |                            | 47   | 76%               | 27%           |
| 91   |                            | 30   | 85%               | 28%           |
| 44   |                            | 30   | 80%               | 55%           |
| 62   |                            | 27   | 87%               | 38%           |
| 48   |                            | 29   | 77%               | 47%           |
| 63   |                            | 30   | 91%               | 43%           |
| 70   |                            | 25   | 95%               | 34%           |
| 142  |                            | 51   | 85%               | 31%           |
| 91   |                            | 36   | 86%               | 34%           |
| 148  |                            | 1    | 89%               | 1%            |
| 118  |                            | 55   | 86%               | 40%           |
| 118  |                            | 70   | 86%               | 51%           |
| 64   |                            | 35   | 88%               | 48%           |
| 24   |                            | 7    | 75%               | 22%           |
| 87   |                            | 45   | 88%               | 45%           |
| 62   |                            | 26   | 70%               | 30%           |
| 294  |                            | 210  | 94%               | 67%           |
| 133  |                            | 51   | 84%               | 32%           |
| 192  |                            | 113  | 91%               | 54%           |
| 75   |                            | 40   | 85%               | 45%           |
| 2605 |                            | 1229 | 86%               | 47%           |