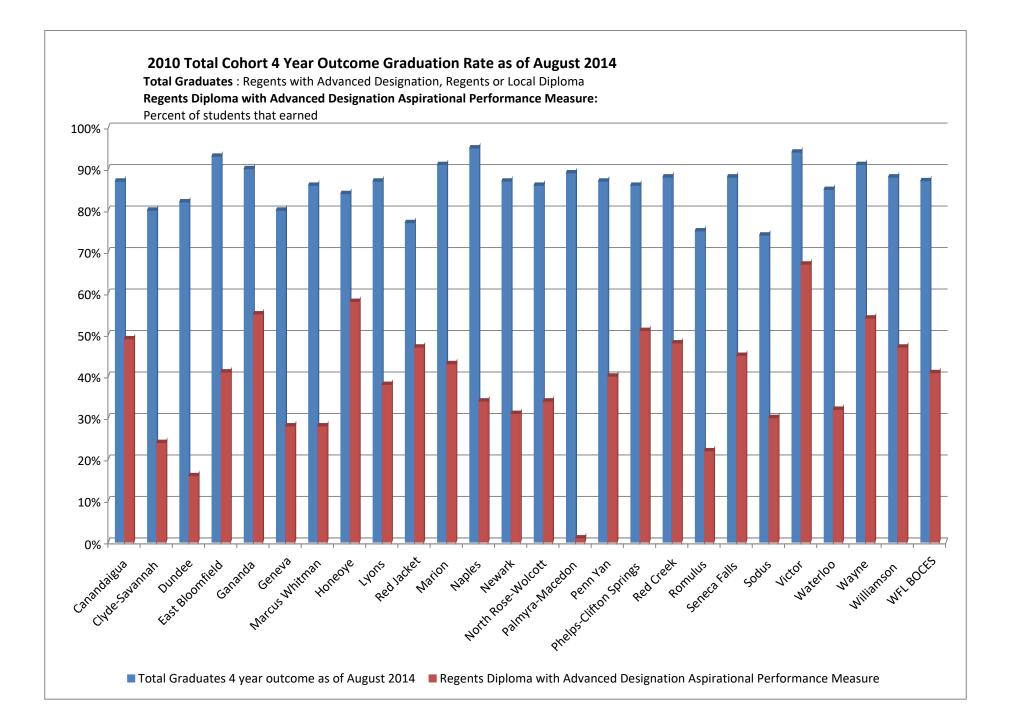

| MEMBERSHIP_DESC                                  | CohortEnroll | Graduates | RegentsAdvancedDesignation |
|--------------------------------------------------|--------------|-----------|----------------------------|
| 2010 Total Cohort - 4 Year Outcome - August 2014 | 322          | 281       | 158                        |
| 2010 Total Cohort - 4 Year Outcome - August 2014 | 66           | 53        | 16                         |
| 2010 Total Cohort - 4 Year Outcome - August 2014 | 62           | 51        | 10                         |
| 2010 Total Cohort - 4 Year Outcome - August 2014 | 86           | 80        | 35                         |
| 2010 Total Cohort - 4 Year Outcome - August 2014 | 96           | 86        | 53                         |
| 2010 Total Cohort - 4 Year Outcome - August 2014 | 174          | 139       | 48                         |
| 2010 Total Cohort - 4 Year Outcome - August 2014 | 107          | 92        | 30                         |
| 2010 Total Cohort - 4 Year Outcome - August 2014 | 55           | 46        | 32                         |
| 2010 Total Cohort - 4 Year Outcome - August 2014 | 71           | 62        | 27                         |
| 2010 Total Cohort - 4 Year Outcome - August 2014 | 62           | 48        | 29                         |
| 2010 Total Cohort - 4 Year Outcome - August 2014 | 69           | 63        | 30                         |
| 2010 Total Cohort - 4 Year Outcome - August 2014 | 74           | 70        | 25                         |
| 2010 Total Cohort - 4 Year Outcome - August 2014 | 167          | 145       | 51                         |
| 2010 Total Cohort - 4 Year Outcome - August 2014 | 106          | 91        | 36                         |
| 2010 Total Cohort - 4 Year Outcome - August 2014 | 167          | 149       | 1                          |
| 2010 Total Cohort - 4 Year Outcome - August 2014 | 137          | 119       | 55                         |
| 2010 Total Cohort - 4 Year Outcome - August 2014 | 138          | 118       | 70                         |
| 2010 Total Cohort - 4 Year Outcome - August 2014 | 73           | 64        | 35                         |
| 2010 Total Cohort - 4 Year Outcome - August 2014 | 32           | 24        | 7                          |
| 2010 Total Cohort - 4 Year Outcome - August 2014 | 99           | 87        | 45                         |
| 2010 Total Cohort - 4 Year Outcome - August 2014 | 88           | 65        | 26                         |
| 2010 Total Cohort - 4 Year Outcome - August 2014 | 314          | 295       | 210                        |
| 2010 Total Cohort - 4 Year Outcome - August 2014 | 158          | 134       | 51                         |
| 2010 Total Cohort - 4 Year Outcome - August 2014 | 211          | 193       | 113                        |
| 2010 Total Cohort - 4 Year Outcome - August 2014 | 88           | 77        | 41                         |
|                                                  | 3022         | 2632      | 1234                       |

| Total Gradua Reg | ents Diploma with Advanc، Re | gentsDiploma% | LocalDiploma% |
|------------------|------------------------------|---------------|---------------|
| 87%              | 49%                          | 34%           | 4%            |
| 80%              | 24%                          | 47%           | 9%            |
| 82%              | 16%                          | 55%           | 11%           |
| 93%              | 41%                          | 44%           | 8%            |
| 90%              | 55%                          | 30%           | 4%            |
| 80%              | 28%                          | 43%           | 9%            |
| 86%              | 28%                          | 54%           | 4%            |
| 84%              | 58%                          | 20%           | 5%            |
| 87%              | 38%                          | 34%           | 15%           |
| 77%              | 47%                          | 27%           | 3%            |
| 91%              | 43%                          | 43%           | 4%            |
| 95%              | 34%                          | 49%           | 12%           |
| 87%              | 31%                          | 52%           | 4%            |
| 86%              | 34%                          | 43%           | 8%            |
| 89%              | 1%                           | 88%           | 1%            |
| 87%              | 40%                          | 42%           | 5%            |
| 86%              | 51%                          | 30%           | 5%            |
| 88%              | 48%                          | 37%           | 3%            |
| 75%              | 22%                          | 53%           | 0%            |
| 88%              | 45%                          | 34%           | 8%            |
| 74%              | 30%                          | 43%           | 1%            |
| 94%              | 67%                          | 24%           | 3%            |
| 85%              | 32%                          | 45%           | 8%            |
| 91%              | 54%                          | 36%           | 2%            |
| 88%              | 47%                          | 32%           | 9%            |
| 87%              | 41%                          |               |               |
|                  |                              |               |               |