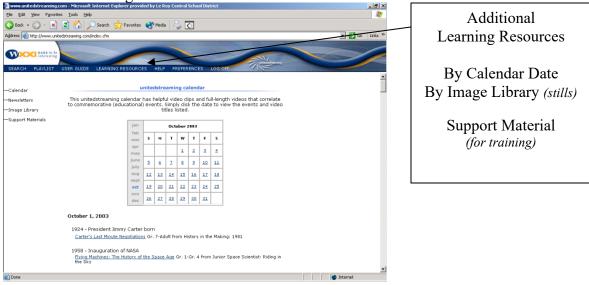

| ternet |       |

#### Advanced Search Screen:



# **UNITED STREAMING SCREENS**

Search By Curriculum Standard Screen: \_ 8 × 🔇 Back • 🕥 - 🖹 💈 🏠 🔎 Search 🤺 Favorites 👋 Media 😓 💽 dstreaming.com/index.cfm 💌 🔁 Go 🛛 Links 🏾 Address 🕘 http://wooi.unit/ WOOD DARE to interestin search by curriculum standard 🛁 Commencement Math, Science And Tech ogy 🔻 ommencement Math, Science And Technol ommencement Math, Science And Technol ommencement Social Studies ementary Math, Science And Technology ementary Social Studies alth/Physical Education termediate Math, Science And Technology atternatis Social Studies atternatis New York State Public Television Stations By Standard athematics 🕦 🗊 🕥 🕕 noc By Grade Level Internet

#### Additional Learning Resources:



# **UNITED STREAMING SCREENS**

Search Results Screen - (Topic was "Plant Growth" - All Grade Levels):



Individual Title Screen: