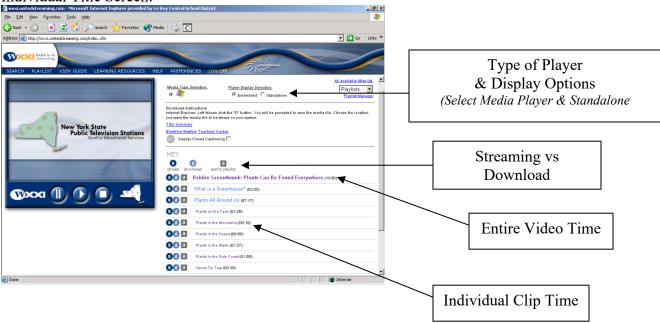

# **UNITED STREAMING SCREENS**

Search Results Screen - (Topic was "Plant Growth" - All Grade Levels):

Individual Title Screen: