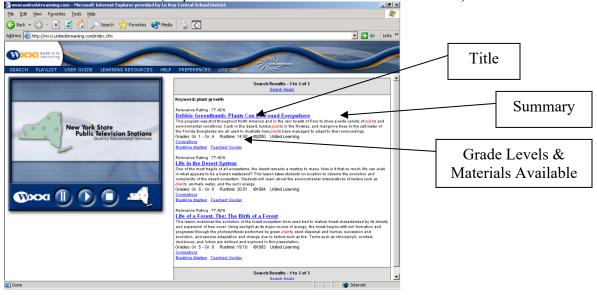

# **UNITED STREAMING SCREENS**

Search Results Screen - (Topic was "Plant Growth" - All Grade Levels):

Individual Title Screen: